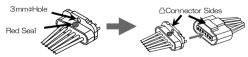

Insert the Zip Tie through the 3mm hole and affix tightly.

Cut the excess length of the Zip Tie.