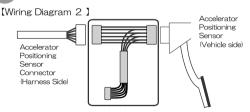

- 2. Install the Apexi Original Harness referring to above \( \text{Wiring} \) Diagram 1 and following points.
  - 1) Check the face of the connector ends of both Male and Female sides. Match the face \( \text{\text{Side}} \) of Apexi Original Harness and face f\(^1\) side of Accelerator Sensor Connector together and insert the connecters tightly.
    - W Refer to the right side of this manual for [Detailed Diagram of Connectors] and insert the connectors into each other properly.