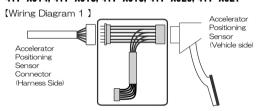

- 2. Install the Apexi Original Harness referring to above \( \text{Wiring} \) Diagram 1 and following points.
  - 1) Check the face of the connector ends of both Male and Female sides. Match the face \( \text{\text{Side}} \) of Apexi Original Harness and face f\(^1\) side of Accelerator Sensor Connector together and insert the connecters tightly.
    - W Refer to the right side of this manual for [Detailed Diagram of Connectors] and insert the connectors into each other properly.

- 2 Insert the end of the Apexi Original Harness connector (female side) to the Accelerator Sensor Connector (Vehicle side) tightly.
- 3. Affix the connector of the Apexi Original Connector Harness tightly using enclosed Zip Ties.