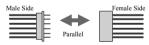

## Installation of Apexi Original Harness

For Product Code# 417-A010, 417-A011, 417-A012, 417-A013 417-A014, 417-A015, 417-A019, 417-A020, 417-A021

- The shape of this product is an Apexi Original Made connector. proceed with the connection as follows.
- 1. Disconnect the male and female sides of Apexi Original Harness Connector and be careful not to bend/damage the pins. Remove straight and parallel